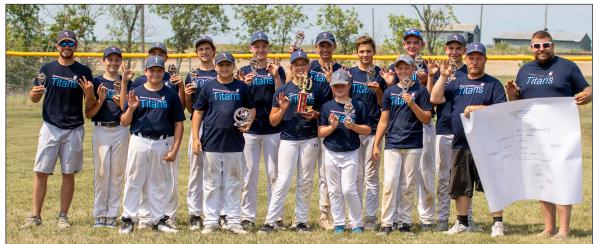

### Three-time champions

The Frederick Titans Midgets team won their third Three Rivers Tournament championship in a row with a 9-8 victory over the Claremont Honkers on July 18. The Titans also had the best record in league play this season. Pictured above are, back row from left, Coach Austin Sumption, Erik Losure, Zander Hoffman, Titus Kippley, Hunter Kern, Noah Kippley, Jace Thorpe, Milo Sumption, and Winston Clark; and, front row, Logan Gosvener, Case Bretsch, Kalyce Achen, Howard Sumption, Westyn Thorpe, Coach James King and Coach Derik Bretsch.