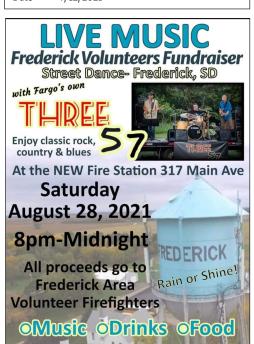

### SATURDAY, AUG. 28

Volleyball: YTC Tournament, first game at 10 a.m. in Onida

Street Dance with Three57, a band from Fargo playing classic rock, country and blues, from 8 p.m. to midnight at the new fire station, 317 Main Ave. in Frederick. The event is a fund-raiser for Frederick Area Fire & Rescue.