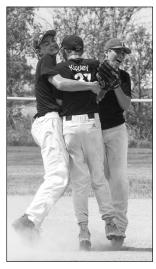

### Three-time champions

The Frederick Titans Midgets team won their third Three Rivers Tournament championship in a row with a 9-8 victory over the Claremont Honkers on July 18. The Titans also had the best record in league play this season. Pictured above are, back row from left, Coach Austin Sumption, Erik Losure, Zander Hoffman, Titus Kippley, Hunter Kern, Noah Kippley, Jace Thorpe, Milo Sumption, and Winston Clark; and, front row, Logan Gosvener, Case Bretsch, Kalyce Achen, Howard Sumption, Westyn Thorpe, Coach James King and Coach Derik Bretsch.