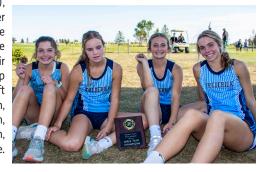

### **NOVEMBER 2023**

PHOTOS BY HEIDI MARTTILA-LOSURE

**LEFT:** Milo Sumption (back row, left) landed in the top 25 in the State Class B Cross Country Championship on Oct. 21, in 25th place. **RIGHT:** The Frederick Area boys team earned the sixth-place plaque. Pictured, from left, are Coach Janelle Barondeau, Andrew Schlosser (alternate), Winston Clark, Milo Sumption, Noah Kippley, Titus Kippley, Howard Sumption, and Coach Sarah Sumption. See more photos on page 11.