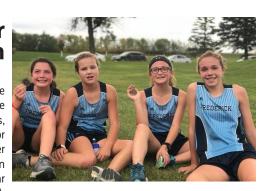

### **NOVEMBER 2023**

PHOTOS BY HEIDI MARTTILA-LOSURE

**LEFT:** Milo Sumption (back row, left) landed in the top 25 in the State Class B Cross Country Championship on Oct. 21, in 25th place. **RIGHT:** The Frederick Area boys team earned the sixth-place plaque. Pictured, from left, are Coach Janelle Barondeau, Andrew Schlosser (alternate), Winston Clark, Milo Sumption, Noah Kippley, Titus Kippley, Howard Sumption, and Coach Sarah Sumption. See more photos on page 11.