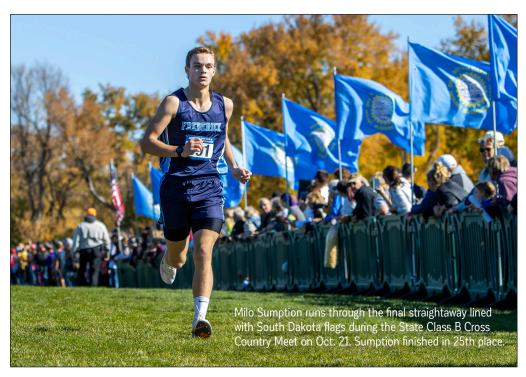

### **NOVEMBER 2023**

PHOTOS BY HEIDI MARTTILA-LOSURE

**LEFT:** Milo Sumption (back row, left) landed in the top 25 in the State Class B Cross Country Championship on Oct. 21, in 25th place. **RIGHT:** The Frederick Area boys team earned the sixth-place plaque. Pictured, from left, are Coach Janelle Barondeau, Andrew Schlosser (alternate), Winston Clark, Milo Sumption, Noah Kippley, Titus Kippley, Howard Sumption, and Coach Sarah Sumption. See more photos on page 11.

### Boys bring home sixth-place honors

Frederick Area's state cross country results may sound familiar: For the third year in a row, Frederick Area's boys cross country team made it onto the dias and brought home the sixth-place plaque.

Janelle Barondeau is very proud of all of them, she said.

"The boys turned in some nice performances at the state meet," she said. "Milo Sumption ran a good race to place, Howard Sumption had a break-out performance, and Titus Kippley stepped up to fuel their sixth-place finish. It's impressive that the team placed with a sophomore, freshman, and an eighth grader. Their future looks bright!