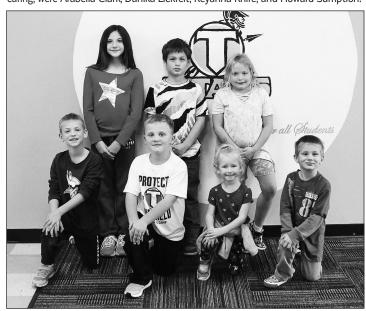

Elementary Students of the Month for October were, front row, Briggs North, Sawyer Podoll, Mhyra Black-Knecht, and Seth Bullock; and back row, Yuri Bain, Bentley Knudsen, and Brantley Pierce. The trait for the month was caring.