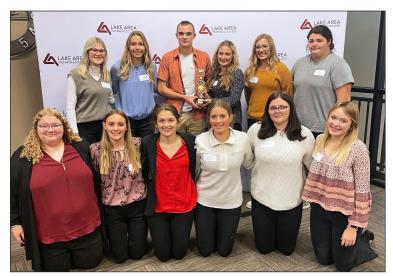

Future Business Leaders of America members attended FBLA Fall Leadership at Lake Area Technical Institute on Nov. 7. Pictured above are, back row, Maddie Sumption, Sofia Losure, Milo Sumption, Morgan Sumption, Kalyce Achen and Malona Cox; and front row, Danika Lickfelt, Alivia Little, Memphis Storm, Karli Achen, Shanda Cox, and Zoe Cox. Some students also participated in a "Business Battle" contest. Frederick results included Chloe Arneson - SD 1st Place - Financial Concepts (3rd out of all 10 states); Morgan Sumption - SD 2nd Place - Financial Concepts; and Sofia Losure - SD 3rd Place

- Marketing, Sales & Communication. Sofi and Morgan are pictured at right. The Frederick chapter also won the Food Drive competition.

www.schwanelectric.biz

Commercial Agricultural Industrial

Troy Millard | Schwan Electric, inc.