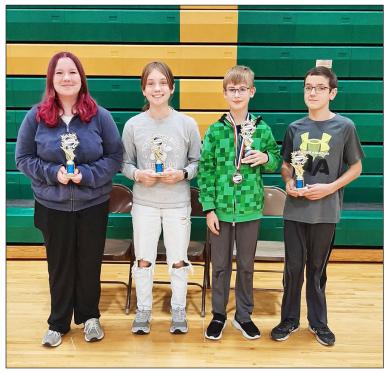

### Math & FBLA honors

**FASD PHOTOS** 

It was a math-tastic day for the seventh-grade MathCounts team at Roncalli Nov. 8. The team of Leah Grotelueschen, Ruby Dallmann, Andrew Schlosser, and Tristan Tschappat took third place. Individually, Andrew finished 6th overall.