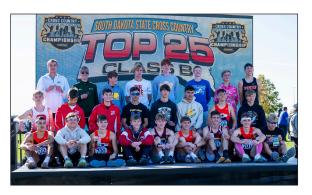

### **NOVEMBER 2023**

PHOTOS BY HEIDI MARTTILA-LOSURE

**LEFT:** Milo Sumption (back row, left) landed in the top 25 in the State Class B Cross Country Championship on Oct. 21, in 25th place. **RIGHT:** The Frederick Area boys team earned the sixth-place plaque. Pictured, from left, are Coach Janelle Barondeau, Andrew Schlosser (alternate), Winston Clark, Milo Sumption, Noah Kippley, Titus Kippley, Howard Sumption, and Coach Sarah Sumption. See more photos on page 11.

### Boys bring home sixth-place honors

Frederick Area's state cross country results may sound familiar: For the third year in a row, Frederick Area's boys cross country team made it onto the dias and brought home the sixth-place plaque.

Janelle Barondeau is very proud of all of them, she said.

"The boys turned in some nice performances at the state meet," she said. "Milo Sumption ran a good race to place, Howard Sumption had a break-out performance, and Titus Kippley stepped up to fuel their sixth-place finish. It's impressive that the team placed with a sophomore, freshman, and an eighth grader. Their future looks bright!

"The seniors (Morgan Sumption, Laura Sumption, and Sofi Losure) put an exclamation point at the end of their XC careers. To edge out Ipswich by a couple of points for the LRC championship and win the tie-breaker with Northwestern to win the Region was pretty exciting! Morgan, Laura, and Sofi have contributed so much to the program over the past seven years. They will be greatly missed."