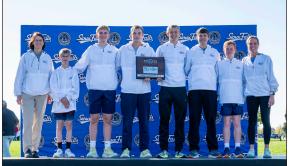

Future Business Leaders of America members attended FBLA Fall Leadership at Lake Area Technical Institute on Nov. 7. Pictured above are, back row, Maddie Sumption, Sofia Losure, Milo Sumption, Morgan Sumption, Kalyce Achen and Malona Cox; and front row, Danika Lickfelt, Alivia Little, Memphis Storm, Karli Achen, Shanda Cox, and Zoe Cox. Some students also participated in a "Business Battle" contest. Frederick results included Chloe Arneson - SD 1st Place - Financial Concepts (3rd out of all 10 states); Morgan Sumption - SD 2nd Place - Financial Concepts; and Sofia Losure - SD 3rd Place

- Marketing, Sales & Communication. Sofi and Morgan are pictured at right. The Frederick chapter also won the Food Drive competition.

www.schwanelectric.biz

Commercial Agricultural Industrial

Troy Millard | Schwan Electric, inc.