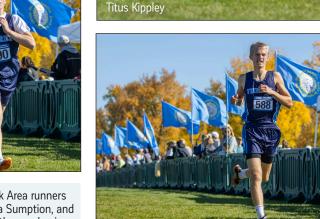

### **NOVEMBER 2023**

PHOTOS BY HEIDI MARTTILA-LOSURE

**LEFT:** Milo Sumption (back row, left) landed in the top 25 in the State Class B Cross Country Championship on Oct. 21, in 25th place. **RIGHT:** The Frederick Area boys team earned the sixth-place plaque. Pictured, from left, are Coach Janelle Barondeau, Andrew Schlosser (alternate), Winston Clark, Milo Sumption, Noah Kippley, Titus Kippley, Howard Sumption, and Coach Sarah Sumption. See more photos on page 11.

### Boys bring home sixth-place honors

Frederick Area's state cross country results may sound familiar: For the third year in a row, Frederick Area's boys cross country team made it onto the dias and brought home the sixth-place plaque.

Janelle Barondeau is very proud of all of them, she said.

"The boys turned in some nice performances at the state meet," she said. "Milo Sumption ran a good race to place, Howard Sumption had a break-out performance, and Titus Kippley stepped up to fuel their sixth-place finish. It's impressive that the team placed with a sophomore, freshman, and an eighth grader. Their future looks bright!